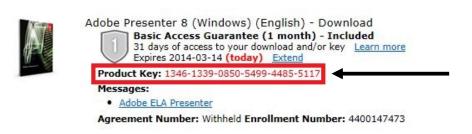

26. The Serial Number is the **Product Key** shown in your order and is required for installation

27. Enter the Product Key provided into the serial key section.Click **Next** 

28. The serial number will be validated. You are now ready to launch the software. Click on **Sign in Later** and then select **Install.** 