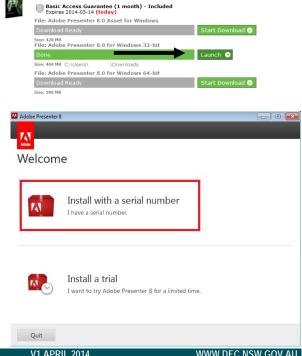

22. Select the software you wish to download to your device. The download of files will then begin.

Do you want to open or save 100267778107.sdx (193 bytes) from nsw-students.onthehub.com? Save Cancel The 100267778107.sdx download has completed. Open folder View downloads

23. When the files are downloaded, select Launch. Adobe software file extraction and installation will begin.

Adobe Presenter 8 (Windows) (English)

24. Select Install with a serial number

? Need Help?

25. Click Accept on the license agreement