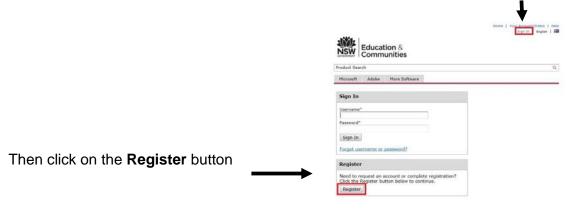

Continue

NSW Education & Communities

Product Search

A confirmation email will be sent you your DEC/School email account.

Open your School email and find the confirmation email, then click on the confirmation URL to validate your email address.

 Your DEC/School Username and email address will automatically be populated in the Account Registration page. Complete the form by filling in the compulsory fields, identified by an asterisk (\*) and click Register.