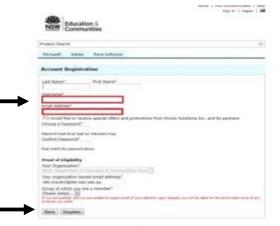

4. Enter your DEC/School email address

(firstname.lastname@education.nsw.gov.au) and click **Continue** 

Account Verification > Verify Email Address

Your organization issued email address\*

Ensure your email client is configured to accept messages from @kivuto.com.

Continue

NSW Education & Communities

Product Search

A confirmation email will be sent you your DEC/School email account.

Open your School email and find the confirmation email, then click on the confirmation URL to validate your email address.

 Your DEC/School Username and email address will automatically be populated in the Account Registration page. Complete the form by filling in the compulsory fields, identified by an asterisk (\*) and click Register.