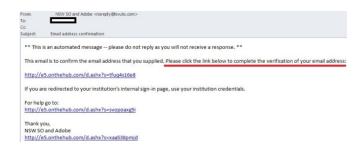

Continue

NSW Education & Communities

Product Search

A confirmation email will be sent you your DEC/School email account.

Open your School email and find the confirmation email, then click on the confirmation URL to validate your email address.