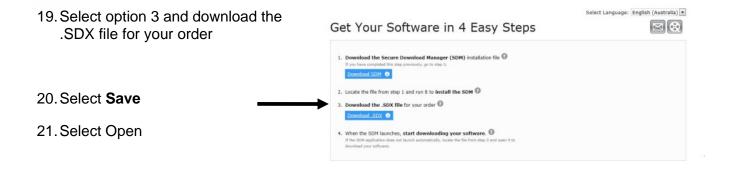

22. Select the software you wish to download to your device. The download of files will then begin.

Do you want to open or save 100267778107.sdx (193 bytes) from nsw-students.onthehub.com? Save Cancel The 100267778107.sdx download has completed. Open folder View downloads