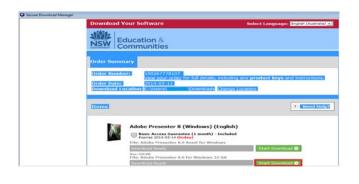

23. When the files are downloaded, select Launch. Adobe software file extraction and installation will begin.

Adobe Presenter 8 (Windows) (English)

24. Select Install with a serial number

? Need Help?

25. Click Accept on the license agreement