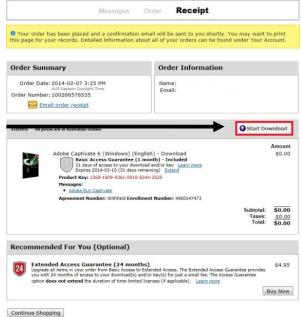

- 10. Click on Check Out or Continue Shopping
- 11. The next page will show the expiry date of the software that is being downloaded. Click **Continue**
- 12. Check your order details and click on **Proceed**With Order
- 13. Click Start Download