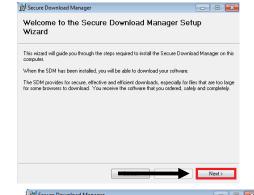

15. When the software download is complete click on Run

16. The Secure Download Manager Wizard will pop up. Click on Next

License Agreement

17. You will now see the license agreement. Click on Agree and then click Next