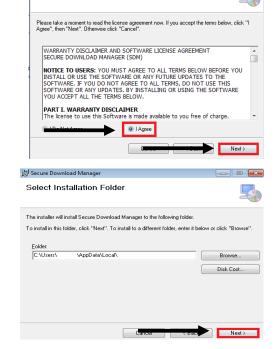

- 10. Click on Check Out or Continue Shopping
- 11. The next page will show the expiry date of the software that is being downloaded. Click **Continue**
- 12. Check your order details and click on **Proceed**With Order
- 13. Click Start Download

15. When the software download is complete click on Run

16. The Secure Download Manager Wizard will pop up. Click on Next

License Agreement

17. You will now see the license agreement. Click on Agree and then click Next