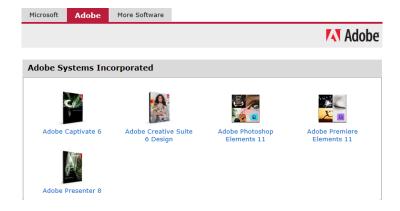

7. A login will be created. You can now order software by clicking on **Download Software** 

8. Click on the **Adobe** tab and select the software you wish to download

Microsoft Adobe More Software

Select the Windows or Mac version and then click on Add to Cart