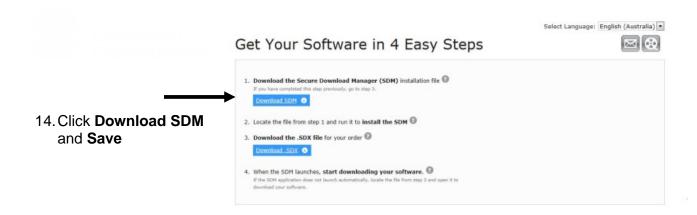

- 10. Click on Check Out or Continue Shopping
- 11. The next page will show the expiry date of the software that is being downloaded. Click **Continue**
- 12. Check your order details and click on **Proceed**With Order
- 13. Click Start Download