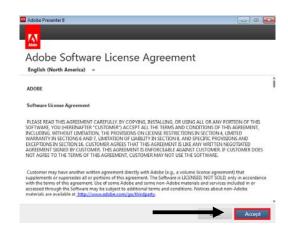

23. When the files are downloaded, select Launch. Adobe software file extraction and installation will begin.

Adobe Presenter 8 (Windows) (English)

24. Select Install with a serial number

? Need Help?

25. Click Accept on the license agreement