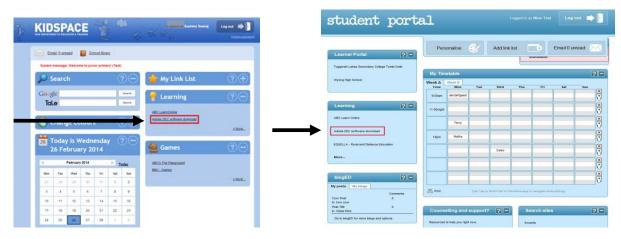

- 1. Login to the student portal using your DEC Username and password
- 2. Within the Learning portlet, click on **Adobe DEC Download Software.** You will then be directed to the Kivuto website

3. Click on the **Sign in** link and enter your School /DEC Username (firstname.lastname@education.nsw.gov.au) and password