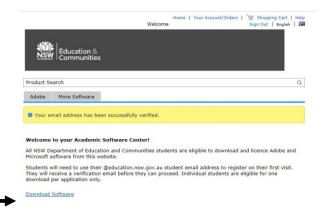

Continue

NSW Education & Communities

Product Search

A confirmation email will be sent you your DEC/School email account.

Open your School email and find the confirmation email, then click on the confirmation URL to validate your email address.

 Your DEC/School Username and email address will automatically be populated in the Account Registration page. Complete the form by filling in the compulsory fields, identified by an asterisk (\*) and click Register.

7. A login will be created. You can now order software by clicking on **Download Software** 

8. Click on the **Adobe** tab and select the software you wish to download

Microsoft Adobe More Software

Select the Windows or Mac version and then click on Add to Cart