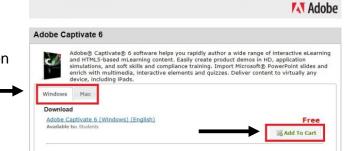

7. A login will be created. You can now order software by clicking on **Download Software** 

8. Click on the **Adobe** tab and select the software you wish to download

Microsoft Adobe More Software

Select the Windows or Mac version and then click on Add to Cart