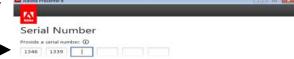

26. The Serial Number is the **Product Key** shown in your order and is required for installation

27. Enter the Product Key provided into the serial key section.Click **Next** 

28. The serial number will be validated. You are now ready to launch the software. Click on **Sign in Later** and then select **Install.** 