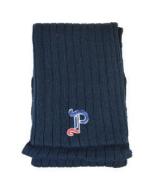

#### **ALL YEAR LEVELS**

**Jumpers & Jackets**Can be worn all year round.

Blazer (Optional)

**Accessories (Optional)** 

Scarf may be worn in Winter.

**Sports Uniform** 

Choice of track pants or shorts in Winter.