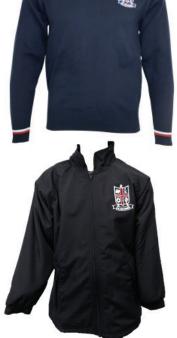

#### **ALL YEAR LEVELS**

**Jumpers & Jackets**Can be worn all year round.

Blazer (Optional)

**Accessories (Optional)** 

Scarf may be worn in Winter.

**Sports Uniform** 

Choice of track pants or shorts in Winter.