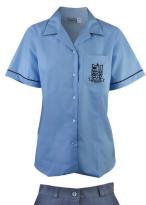

## **PENNANT HILLS HIGH SCHOOL SUMMER UNIFORM**

SENIOR OPTIONS - TERM 1 & 4

Option A

**Option B** 

**Option C** 

n C

**Option D** 