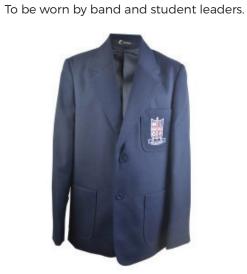

#### **ALL YEAR LEVELS**

**Jumpers & Jackets**Can be worn all year round.

Blazer (Optional)

**Accessories (Optional)** 

Scarf may be worn in Winter.

**Sports Uniform** 

Choice of track pants or shorts in Winter.